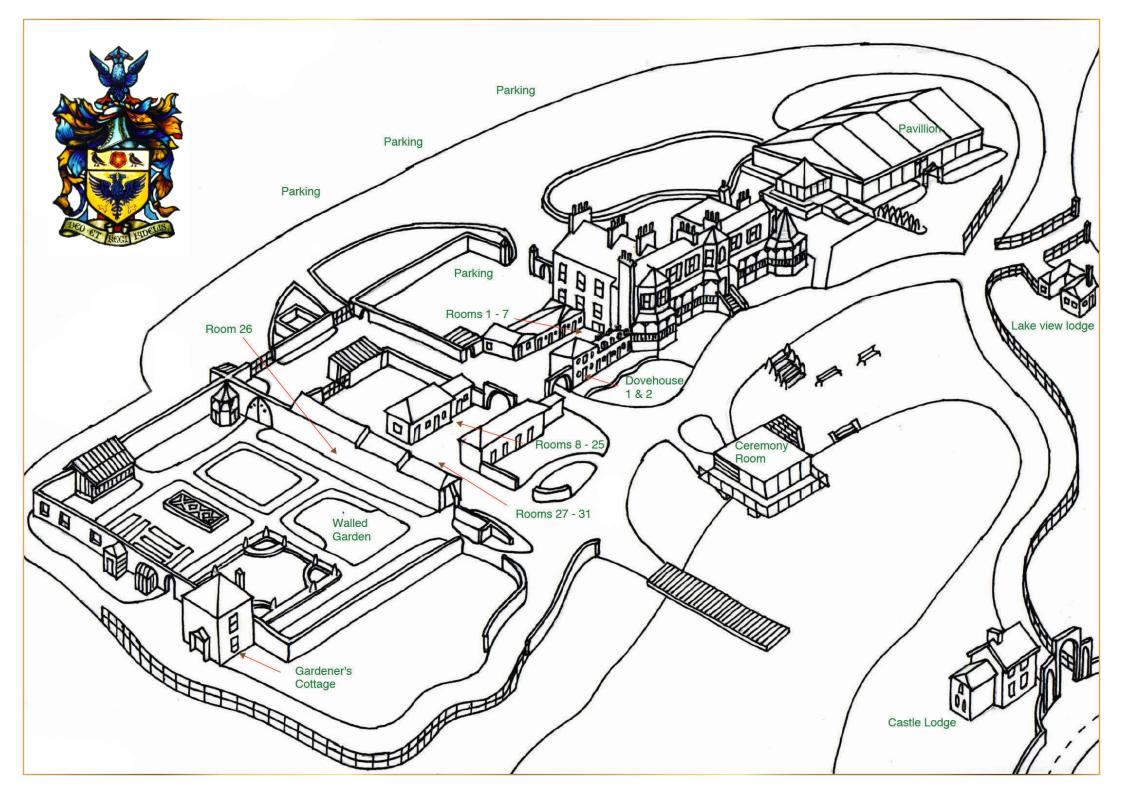

- Access to Ashley Park House is from 2pm, with check in after the ceremony.
- Breakfast is served from 8.30am until 10.30am
- Latest check out is by 11am. We thank you in advance for your cooperation.
- Would you be so kind as to bring your room key back to the Main House when you check out.
- Please feel free to explore our walled gardens and enjoy the tranquillity of our nature reserve.
- Children are to be accompanied by an adult at all times.
- > There is open Fibre Wi-Fi throughout Ashley Park.